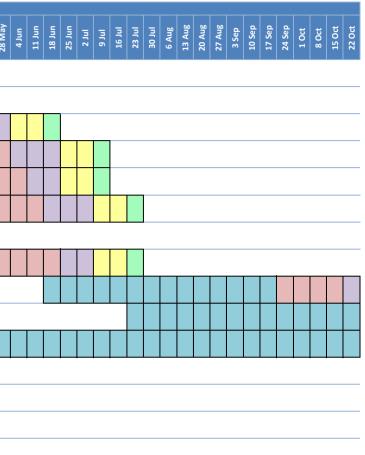

## COMMISSIONING AND PROCUREMENT SUB-COMMITTEE 14<sup>th</sup> NOVEMBER 2017

| Subject:                                                                    | NOTTINGHAM CITY COUNCIL PROCUREMENT PLAN 2017-22                                                                                                                                                                                                                                                                                                    |
|-----------------------------------------------------------------------------|-----------------------------------------------------------------------------------------------------------------------------------------------------------------------------------------------------------------------------------------------------------------------------------------------------------------------------------------------------|
| Corporate                                                                   | Katy Ball, Director of Commissioning and Procurement                                                                                                                                                                                                                                                                                                |
| Director(s)/                                                                |                                                                                                                                                                                                                                                                                                                                                     |
| Director(s):                                                                |                                                                                                                                                                                                                                                                                                                                                     |
| Portfolio Holder(s):                                                        | Councillor Graham Chapman – Portfolio Holder for Resources and                                                                                                                                                                                                                                                                                      |
|                                                                             | Neighbourhood Regeneration                                                                                                                                                                                                                                                                                                                          |
| Report author and                                                           | Jo Pettifor, Category Manager – Strategy and People                                                                                                                                                                                                                                                                                                 |
| contact details:                                                            | Jo.Pettifor@nottinghamcity.gov.uk 01158765026                                                                                                                                                                                                                                                                                                       |
| Key Decision                                                                | Yes No Subject to call-in Yes No                                                                                                                                                                                                                                                                                                                    |
| Reasons: 🗌 Expend                                                           | liture Income Savings of £1,000,000 or                                                                                                                                                                                                                                                                                                              |
| more taking account of                                                      | of the overall impact of the decision                                                                                                                                                                                                                                                                                                               |
| Significant impact on                                                       | communities living or working in two or more                                                                                                                                                                                                                                                                                                        |
| wards in the City                                                           |                                                                                                                                                                                                                                                                                                                                                     |
| Total value of the de                                                       | cision: Nil                                                                                                                                                                                                                                                                                                                                         |
| Wards affected: All                                                         | Date of consultation with Portfolio                                                                                                                                                                                                                                                                                                                 |
|                                                                             | Holder(s): 25th October 2017                                                                                                                                                                                                                                                                                                                        |
| Relevant Council Pla                                                        |                                                                                                                                                                                                                                                                                                                                                     |
| Strategic Regeneration                                                      |                                                                                                                                                                                                                                                                                                                                                     |
| Schools                                                                     |                                                                                                                                                                                                                                                                                                                                                     |
| Planning and Housing                                                        |                                                                                                                                                                                                                                                                                                                                                     |
| Community Services                                                          |                                                                                                                                                                                                                                                                                                                                                     |
| Energy, Sustainability                                                      |                                                                                                                                                                                                                                                                                                                                                     |
| Jobs, Growth and Tra                                                        |                                                                                                                                                                                                                                                                                                                                                     |
| Adults, Health and Co                                                       |                                                                                                                                                                                                                                                                                                                                                     |
|                                                                             | ention and Early Years                                                                                                                                                                                                                                                                                                                              |
| Leisure and Culture                                                         |                                                                                                                                                                                                                                                                                                                                                     |
|                                                                             |                                                                                                                                                                                                                                                                                                                                                     |
|                                                                             | bourhood Regeneration                                                                                                                                                                                                                                                                                                                               |
| This report presents t<br>out the Council's plan<br>over this five year per | (including benefits to citizens/service users):<br>he Nottingham City Council Procurement Plan for 2017 – 2022, which sets<br>ned programme of procurement activity for all goods, works and services<br>iod. The Plan is attached at Appendices 1- 3. The outcomes of<br>undertaken during 2017 - 18 will be reported in the 'Procurement Strategy |
| Implementation Repo                                                         | rt' in June 2018.                                                                                                                                                                                                                                                                                                                                   |
| Exempt information                                                          |                                                                                                                                                                                                                                                                                                                                                     |
| None                                                                        |                                                                                                                                                                                                                                                                                                                                                     |
| Recommendation(s)                                                           | :                                                                                                                                                                                                                                                                                                                                                   |
|                                                                             | ngham City Council Procurement Plan 2017 – 2022 and adopt the policy set                                                                                                                                                                                                                                                                            |
| out in the report.                                                          |                                                                                                                                                                                                                                                                                                                                                     |
| 2 To note that the P                                                        | rocurement Plan is indicative of planned procurement activity and                                                                                                                                                                                                                                                                                   |
|                                                                             | may be subject to change dependent on the outcomes of the strategic                                                                                                                                                                                                                                                                                 |
|                                                                             | ocess, service budgets and priorities and the full consideration of                                                                                                                                                                                                                                                                                 |
| • •                                                                         | ons for each requirement.                                                                                                                                                                                                                                                                                                                           |
|                                                                             |                                                                                                                                                                                                                                                                                                                                                     |
| 3 To note that the o                                                        | utcomes of procurement activity undertaken in accordance with the Plan                                                                                                                                                                                                                                                                              |
|                                                                             | Il be reported at the end of the year.                                                                                                                                                                                                                                                                                                              |

## 2 BACKGROUND (INCLUDING OUTCOMES OF CONSULTATION)

- 2.1 A Procurement Plan was first developed to align the planning of procurement and contracting activity for commissioned services with the Strategic Commissioning Intention Review programme. The Plan was first reported to Executive Commissioning Sub Committee at its meeting on 23 May 2012 and has subsequently been updated regularly and routinely reported to Committee.
- 2.2 A copy of the Procurement Plan 2017 2022 is attached at Appendices 1- 3. It presents planned and anticipated procurement activity across the Council; showing the expected commencement and completion dates and anticipated key stages for each project. The format of the Plan is based on the three procurement categories managed by the Procurement Team within Strategy and Resources. These are:
  - 'People' commissioned services for citizens, including: social care and support for vulnerable adults and children, Community, Public Health and education services;
  - 'Places' including: major projects, minor works, highways, school capital works, safety and compliance, operator services and temporary structures;
  - 'Products' including: transport, energy, waste, environmental services, professional services, ICT, soft facilities management and business support.
- 2.2 The Procurement Plan is indicative of anticipated procurement activity and may be subject to change, for example based on the outcome of commissioning decisions or due to changes to service budgets and service priorities. The procurement options for each requirement are considered as part of the commissioning process based on a number of factors, including whether the services are required in future, whether remodelling is necessary, consideration of 'Make or Buy' options, compliance with the Council's financial regulations and Public Procurement Regulations, and the overall risks, costs and benefits of tendering. All procurement activity is planned in accordance with the core principles of the Nottingham City Council Procurement Strategy 2014-17:
  - Economic, social and environmental well-being;
  - Maximising savings;
  - Citizen focus;
  - Governance, fairness and transparency;
  - Partnership and collaboration;
  - Innovation and improvement.
- 2.3 The outcomes of procurement activity undertaken during the first three years of the Procurement Strategy (2014-17) were reported to Committee in June 2017. In the first three years of the Strategy, a total of £288m was injected into the local economy through procurement activity representing 69% of total contract value. Additionally 364 new entry level jobs and apprenticeships were created for local people through contracts awarded.

#### 3 OTHER OPTIONS CONSIDERED IN MAKING RECOMMENDATIONS

3.1 Do nothing. This would impact on the planning of the Council's procurement activity across all goods, works and services. It would risk non-compliance with the Council's Contract Procedure Rules and Financial Regulations through contracts needing to be extended beyond their expiry date due to procurement activity not being undertaken in a timely way. In relation to commissioned services it would