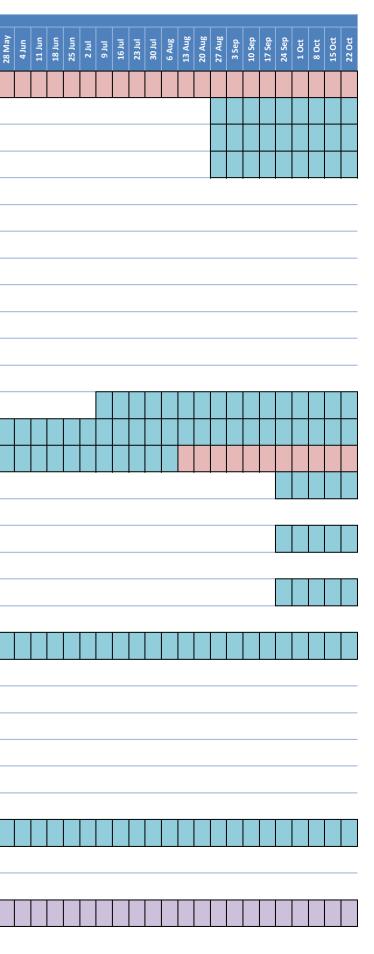

## COMMISSIONING AND PROCUREMENT SUB-COMMITTEE 14<sup>th</sup> NOVEMBER 2017

| Subject:                                                                    | NOTTINGHAM CITY COUNCIL PROCUREMENT PLAN 2017-22                                                                                                                                                                                                                                                                                                    |
|-----------------------------------------------------------------------------|-----------------------------------------------------------------------------------------------------------------------------------------------------------------------------------------------------------------------------------------------------------------------------------------------------------------------------------------------------|
| Corporate                                                                   | Katy Ball, Director of Commissioning and Procurement                                                                                                                                                                                                                                                                                                |
| Director(s)/                                                                |                                                                                                                                                                                                                                                                                                                                                     |
| Director(s):                                                                |                                                                                                                                                                                                                                                                                                                                                     |
| Portfolio Holder(s):                                                        | Councillor Graham Chapman – Portfolio Holder for Resources and                                                                                                                                                                                                                                                                                      |
|                                                                             | Neighbourhood Regeneration                                                                                                                                                                                                                                                                                                                          |
| Report author and                                                           | Jo Pettifor, Category Manager – Strategy and People                                                                                                                                                                                                                                                                                                 |
| contact details:                                                            | Jo.Pettifor@nottinghamcity.gov.uk 01158765026                                                                                                                                                                                                                                                                                                       |
| Key Decision                                                                | Yes No Subject to call-in Yes No                                                                                                                                                                                                                                                                                                                    |
| Reasons: 🗌 Expend                                                           | liture Income Savings of £1,000,000 or                                                                                                                                                                                                                                                                                                              |
| more taking account of                                                      | of the overall impact of the decision                                                                                                                                                                                                                                                                                                               |
| Significant impact on                                                       | communities living or working in two or more                                                                                                                                                                                                                                                                                                        |
| wards in the City                                                           |                                                                                                                                                                                                                                                                                                                                                     |
| Total value of the de                                                       | cision: Nil                                                                                                                                                                                                                                                                                                                                         |
| Wards affected: All                                                         | Date of consultation with Portfolio                                                                                                                                                                                                                                                                                                                 |
|                                                                             | Holder(s): 25th October 2017                                                                                                                                                                                                                                                                                                                        |
| Relevant Council Pla                                                        |                                                                                                                                                                                                                                                                                                                                                     |
| Strategic Regeneration                                                      |                                                                                                                                                                                                                                                                                                                                                     |
| Schools                                                                     |                                                                                                                                                                                                                                                                                                                                                     |
| Planning and Housing                                                        |                                                                                                                                                                                                                                                                                                                                                     |
| Community Services                                                          |                                                                                                                                                                                                                                                                                                                                                     |
| Energy, Sustainability                                                      |                                                                                                                                                                                                                                                                                                                                                     |
| Jobs, Growth and Tra                                                        |                                                                                                                                                                                                                                                                                                                                                     |
| Adults, Health and Co                                                       |                                                                                                                                                                                                                                                                                                                                                     |
|                                                                             | ention and Early Years                                                                                                                                                                                                                                                                                                                              |
| Leisure and Culture                                                         |                                                                                                                                                                                                                                                                                                                                                     |
|                                                                             |                                                                                                                                                                                                                                                                                                                                                     |
|                                                                             | bourhood Regeneration                                                                                                                                                                                                                                                                                                                               |
| This report presents t<br>out the Council's plan<br>over this five year per | (including benefits to citizens/service users):<br>he Nottingham City Council Procurement Plan for 2017 – 2022, which sets<br>ned programme of procurement activity for all goods, works and services<br>iod. The Plan is attached at Appendices 1- 3. The outcomes of<br>undertaken during 2017 - 18 will be reported in the 'Procurement Strategy |
| Implementation Repo                                                         | rt' in June 2018.                                                                                                                                                                                                                                                                                                                                   |
| Exempt information                                                          |                                                                                                                                                                                                                                                                                                                                                     |
| None                                                                        |                                                                                                                                                                                                                                                                                                                                                     |
| Recommendation(s)                                                           | :                                                                                                                                                                                                                                                                                                                                                   |
|                                                                             | ngham City Council Procurement Plan 2017 – 2022 and adopt the policy set                                                                                                                                                                                                                                                                            |
| out in the report.                                                          |                                                                                                                                                                                                                                                                                                                                                     |
| 2 To note that the P                                                        | rocurement Plan is indicative of planned procurement activity and                                                                                                                                                                                                                                                                                   |
|                                                                             | may be subject to change dependent on the outcomes of the strategic                                                                                                                                                                                                                                                                                 |
|                                                                             | ocess, service budgets and priorities and the full consideration of                                                                                                                                                                                                                                                                                 |
| • •                                                                         | ons for each requirement.                                                                                                                                                                                                                                                                                                                           |
|                                                                             |                                                                                                                                                                                                                                                                                                                                                     |
| 3 To note that the o                                                        | utcomes of procurement activity undertaken in accordance with the Plan                                                                                                                                                                                                                                                                              |
|                                                                             | Il be reported at the end of the year.                                                                                                                                                                                                                                                                                                              |

## 2 BACKGROUND (INCLUDING OUTCOMES OF CONSULTATION)

- 2.1 A Procurement Plan was first developed to align the planning of procurement and contracting activity for commissioned services with the Strategic Commissioning Intention Review programme. The Plan was first reported to Executive Commissioning Sub Committee at its meeting on 23 May 2012 and has subsequently been updated regularly and routinely reported to Committee.
- 2.2 A copy of the Procurement Plan 2017 2022 is attached at Appendices 1- 3. It presents planned and anticipated procurement activity across the Council; showing the expected commencement and completion dates and anticipated key stages for each project. The format of the Plan is based on the three procurement categories managed by the Procurement Team within Strategy and Resources. These are:
  - 'People' commissioned services for citizens, including: social care and support for vulnerable adults and children, Community, Public Health and education services;
  - 'Places' including: major projects, minor works, highways, school capital works, safety and compliance, operator services and temporary structures;
  - 'Products' including: transport, energy, waste, environmental services, professional services, ICT, soft facilities management and business support.
- 2.2 The Procurement Plan is indicative of anticipated procurement activity and may be subject to change, for example based on the outcome of commissioning decisions or due to changes to service budgets and service priorities. The procurement options for each requirement are considered as part of the commissioning process based on a number of factors, including whether the services are required in future, whether remodelling is necessary, consideration of 'Make or Buy' options, compliance with the Council's financial regulations and Public Procurement Regulations, and the overall risks, costs and benefits of tendering. All procurement activity is planned in accordance with the core principles of the Nottingham City Council Procurement Strategy 2014-17:
  - Economic, social and environmental well-being;
  - Maximising savings;
  - Citizen focus;
  - Governance, fairness and transparency;
  - Partnership and collaboration;
  - Innovation and improvement.
- 2.3 The outcomes of procurement activity undertaken during the first three years of the Procurement Strategy (2014-17) were reported to Committee in June 2017. In the first three years of the Strategy, a total of £288m was injected into the local economy through procurement activity representing 69% of total contract value. Additionally 364 new entry level jobs and apprenticeships were created for local people through contracts awarded.

#### 3 OTHER OPTIONS CONSIDERED IN MAKING RECOMMENDATIONS

3.1 Do nothing. This would impact on the planning of the Council's procurement activity across all goods, works and services. It would risk non-compliance with the Council's Contract Procedure Rules and Financial Regulations through contracts needing to be extended beyond their expiry date due to procurement activity not being undertaken in a timely way. In relation to commissioned services it would