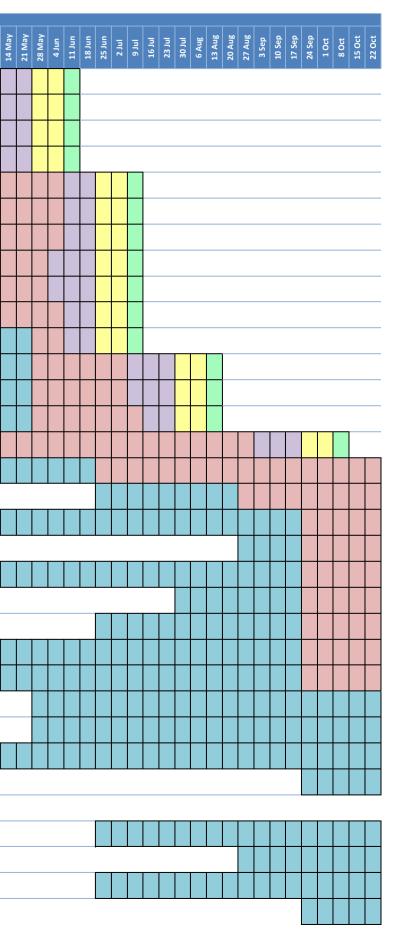

## COMMISSIONING AND PROCUREMENT SUB-COMMITTEE 14<sup>th</sup> NOVEMBER 2017

| Subject:                                                                    | NOTTINGHAM CITY COUNCIL PROCUREMENT PLAN 2017-22                                                                                                                                                                                                                                                                                                    |
|-----------------------------------------------------------------------------|-----------------------------------------------------------------------------------------------------------------------------------------------------------------------------------------------------------------------------------------------------------------------------------------------------------------------------------------------------|
| Corporate                                                                   | Katy Ball, Director of Commissioning and Procurement                                                                                                                                                                                                                                                                                                |
| Director(s)/                                                                |                                                                                                                                                                                                                                                                                                                                                     |
| Director(s):                                                                |                                                                                                                                                                                                                                                                                                                                                     |
| Portfolio Holder(s):                                                        | Councillor Graham Chapman – Portfolio Holder for Resources and                                                                                                                                                                                                                                                                                      |
|                                                                             | Neighbourhood Regeneration                                                                                                                                                                                                                                                                                                                          |
| Report author and                                                           | Jo Pettifor, Category Manager – Strategy and People                                                                                                                                                                                                                                                                                                 |
| contact details:                                                            | Jo.Pettifor@nottinghamcity.gov.uk 01158765026                                                                                                                                                                                                                                                                                                       |
| Key Decision                                                                | Yes No Subject to call-in Yes No                                                                                                                                                                                                                                                                                                                    |
| Reasons: 🗌 Expend                                                           | liture Income Savings of £1,000,000 or                                                                                                                                                                                                                                                                                                              |
| more taking account of                                                      | of the overall impact of the decision                                                                                                                                                                                                                                                                                                               |
| Significant impact on                                                       | communities living or working in two or more                                                                                                                                                                                                                                                                                                        |
| wards in the City                                                           |                                                                                                                                                                                                                                                                                                                                                     |
| Total value of the de                                                       | cision: Nil                                                                                                                                                                                                                                                                                                                                         |
| Wards affected: All                                                         | Date of consultation with Portfolio                                                                                                                                                                                                                                                                                                                 |
|                                                                             | Holder(s): 25th October 2017                                                                                                                                                                                                                                                                                                                        |
| Relevant Council Pla                                                        |                                                                                                                                                                                                                                                                                                                                                     |
| Strategic Regeneration                                                      |                                                                                                                                                                                                                                                                                                                                                     |
| Schools                                                                     |                                                                                                                                                                                                                                                                                                                                                     |
| Planning and Housing                                                        |                                                                                                                                                                                                                                                                                                                                                     |
| Community Services                                                          |                                                                                                                                                                                                                                                                                                                                                     |
| Energy, Sustainability                                                      |                                                                                                                                                                                                                                                                                                                                                     |
| Jobs, Growth and Tra                                                        |                                                                                                                                                                                                                                                                                                                                                     |
| Adults, Health and Co                                                       |                                                                                                                                                                                                                                                                                                                                                     |
|                                                                             | ention and Early Years                                                                                                                                                                                                                                                                                                                              |
| Leisure and Culture                                                         |                                                                                                                                                                                                                                                                                                                                                     |
|                                                                             |                                                                                                                                                                                                                                                                                                                                                     |
|                                                                             | bourhood Regeneration                                                                                                                                                                                                                                                                                                                               |
| This report presents t<br>out the Council's plan<br>over this five year per | (including benefits to citizens/service users):<br>he Nottingham City Council Procurement Plan for 2017 – 2022, which sets<br>ned programme of procurement activity for all goods, works and services<br>iod. The Plan is attached at Appendices 1- 3. The outcomes of<br>undertaken during 2017 - 18 will be reported in the 'Procurement Strategy |
| Implementation Repo                                                         | rt' in June 2018.                                                                                                                                                                                                                                                                                                                                   |
| Exempt information                                                          |                                                                                                                                                                                                                                                                                                                                                     |
| None                                                                        |                                                                                                                                                                                                                                                                                                                                                     |
| Recommendation(s)                                                           | :                                                                                                                                                                                                                                                                                                                                                   |
|                                                                             | ngham City Council Procurement Plan 2017 – 2022 and adopt the policy set                                                                                                                                                                                                                                                                            |
| out in the report.                                                          |                                                                                                                                                                                                                                                                                                                                                     |
| 2 To note that the P                                                        | rocurement Plan is indicative of planned procurement activity and                                                                                                                                                                                                                                                                                   |
|                                                                             | may be subject to change dependent on the outcomes of the strategic                                                                                                                                                                                                                                                                                 |
|                                                                             | ocess, service budgets and priorities and the full consideration of                                                                                                                                                                                                                                                                                 |
| • •                                                                         | ons for each requirement.                                                                                                                                                                                                                                                                                                                           |
|                                                                             |                                                                                                                                                                                                                                                                                                                                                     |
| 3 To note that the o                                                        | utcomes of procurement activity undertaken in accordance with the Plan                                                                                                                                                                                                                                                                              |
|                                                                             | Il be reported at the end of the year.                                                                                                                                                                                                                                                                                                              |

## 2 BACKGROUND (INCLUDING OUTCOMES OF CONSULTATION)

- 2.1 A Procurement Plan was first developed to align the planning of procurement and contracting activity for commissioned services with the Strategic Commissioning Intention Review programme. The Plan was first reported to Executive Commissioning Sub Committee at its meeting on 23 May 2012 and has subsequently been updated regularly and routinely reported to Committee.
- 2.2 A copy of the Procurement Plan 2017 2022 is attached at Appendices 1- 3. It presents planned and anticipated procurement activity across the Council; showing the expected commencement and completion dates and anticipated key stages for each project. The format of the Plan is based on the three procurement categories managed by the Procurement Team within Strategy and Resources. These are:
  - 'People' commissioned services for citizens, including: social care and support for vulnerable adults and children, Community, Public Health and education services;
  - 'Places' including: major projects, minor works, highways, school capital works, safety and compliance, operator services and temporary structures;
  - 'Products' including: transport, energy, waste, environmental services, professional services, ICT, soft facilities management and business support.
- 2.2 The Procurement Plan is indicative of anticipated procurement activity and may be subject to change, for example based on the outcome of commissioning decisions or due to changes to service budgets and service priorities. The procurement options for each requirement are considered as part of the commissioning process based on a number of factors, including whether the services are required in future, whether remodelling is necessary, consideration of 'Make or Buy' options, compliance with the Council's financial regulations and Public Procurement Regulations, and the overall risks, costs and benefits of tendering. All procurement activity is planned in accordance with the core principles of the Nottingham City Council Procurement Strategy 2014-17:
  - Economic, social and environmental well-being;
  - Maximising savings;
  - Citizen focus;
  - Governance, fairness and transparency;
  - Partnership and collaboration;
  - Innovation and improvement.
- 2.3 The outcomes of procurement activity undertaken during the first three years of the Procurement Strategy (2014-17) were reported to Committee in June 2017. In the first three years of the Strategy, a total of £288m was injected into the local economy through procurement activity representing 69% of total contract value. Additionally 364 new entry level jobs and apprenticeships were created for local people through contracts awarded.