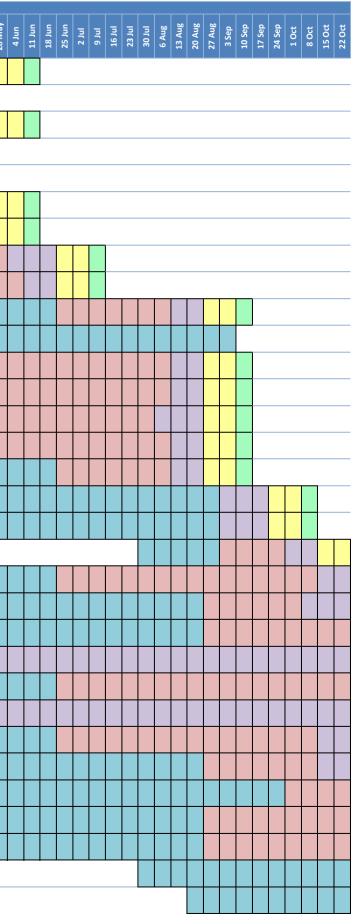

## COMMISSIONING AND PROCUREMENT SUB-COMMITTEE 14<sup>th</sup> NOVEMBER 2017

| Subject:                                                                    | NOTTINGHAM CITY COUNCIL PROCUREMENT PLAN 2017-22                                                                                                                                                                                                                                                                                                    |
|-----------------------------------------------------------------------------|-----------------------------------------------------------------------------------------------------------------------------------------------------------------------------------------------------------------------------------------------------------------------------------------------------------------------------------------------------|
| Corporate                                                                   | Katy Ball, Director of Commissioning and Procurement                                                                                                                                                                                                                                                                                                |
| Director(s)/                                                                |                                                                                                                                                                                                                                                                                                                                                     |
| Director(s):                                                                |                                                                                                                                                                                                                                                                                                                                                     |
| Portfolio Holder(s):                                                        | Councillor Graham Chapman – Portfolio Holder for Resources and                                                                                                                                                                                                                                                                                      |
|                                                                             | Neighbourhood Regeneration                                                                                                                                                                                                                                                                                                                          |
| Report author and                                                           | Jo Pettifor, Category Manager – Strategy and People                                                                                                                                                                                                                                                                                                 |
| contact details:                                                            | Jo.Pettifor@nottinghamcity.gov.uk 01158765026                                                                                                                                                                                                                                                                                                       |
| Key Decision                                                                | Yes No Subject to call-in Yes No                                                                                                                                                                                                                                                                                                                    |
| Reasons: 🗌 Expend                                                           | liture Income Savings of £1,000,000 or                                                                                                                                                                                                                                                                                                              |
| more taking account of                                                      | of the overall impact of the decision                                                                                                                                                                                                                                                                                                               |
| Significant impact on                                                       | communities living or working in two or more                                                                                                                                                                                                                                                                                                        |
| wards in the City                                                           |                                                                                                                                                                                                                                                                                                                                                     |
| Total value of the de                                                       | cision: Nil                                                                                                                                                                                                                                                                                                                                         |
| Wards affected: All                                                         | Date of consultation with Portfolio                                                                                                                                                                                                                                                                                                                 |
|                                                                             | Holder(s): 25th October 2017                                                                                                                                                                                                                                                                                                                        |
| Relevant Council Pla                                                        |                                                                                                                                                                                                                                                                                                                                                     |
| Strategic Regeneration                                                      |                                                                                                                                                                                                                                                                                                                                                     |
| Schools                                                                     |                                                                                                                                                                                                                                                                                                                                                     |
| Planning and Housing                                                        |                                                                                                                                                                                                                                                                                                                                                     |
| Community Services                                                          |                                                                                                                                                                                                                                                                                                                                                     |
| Energy, Sustainability                                                      |                                                                                                                                                                                                                                                                                                                                                     |
| Jobs, Growth and Tra                                                        |                                                                                                                                                                                                                                                                                                                                                     |
| Adults, Health and Co                                                       |                                                                                                                                                                                                                                                                                                                                                     |
|                                                                             | ention and Early Years                                                                                                                                                                                                                                                                                                                              |
| Leisure and Culture                                                         |                                                                                                                                                                                                                                                                                                                                                     |
|                                                                             |                                                                                                                                                                                                                                                                                                                                                     |
|                                                                             | bourhood Regeneration                                                                                                                                                                                                                                                                                                                               |
| This report presents t<br>out the Council's plan<br>over this five year per | (including benefits to citizens/service users):<br>he Nottingham City Council Procurement Plan for 2017 – 2022, which sets<br>ned programme of procurement activity for all goods, works and services<br>iod. The Plan is attached at Appendices 1- 3. The outcomes of<br>undertaken during 2017 - 18 will be reported in the 'Procurement Strategy |
| Implementation Repo                                                         | rt' in June 2018.                                                                                                                                                                                                                                                                                                                                   |
| Exempt information                                                          |                                                                                                                                                                                                                                                                                                                                                     |
| None                                                                        |                                                                                                                                                                                                                                                                                                                                                     |
| Recommendation(s)                                                           | :                                                                                                                                                                                                                                                                                                                                                   |
|                                                                             | ngham City Council Procurement Plan 2017 – 2022 and adopt the policy set                                                                                                                                                                                                                                                                            |
| out in the report.                                                          |                                                                                                                                                                                                                                                                                                                                                     |
| 2 To note that the P                                                        | rocurement Plan is indicative of planned procurement activity and                                                                                                                                                                                                                                                                                   |
|                                                                             | may be subject to change dependent on the outcomes of the strategic                                                                                                                                                                                                                                                                                 |
|                                                                             | ocess, service budgets and priorities and the full consideration of                                                                                                                                                                                                                                                                                 |
| • •                                                                         | ons for each requirement.                                                                                                                                                                                                                                                                                                                           |
|                                                                             |                                                                                                                                                                                                                                                                                                                                                     |
| 3 To note that the o                                                        | utcomes of procurement activity undertaken in accordance with the Plan                                                                                                                                                                                                                                                                              |
|                                                                             | Il be reported at the end of the year.                                                                                                                                                                                                                                                                                                              |

## 2 BACKGROUND (INCLUDING OUTCOMES OF CONSULTATION)

- 2.1 A Procurement Plan was first developed to align the planning of procurement and contracting activity for commissioned services with the Strategic Commissioning Intention Review programme. The Plan was first reported to Executive Commissioning Sub Committee at its meeting on 23 May 2012 and has subsequently been updated regularly and routinely reported to Committee.
- 2.2 A copy of the Procurement Plan 2017 2022 is attached at Appendices 1- 3. It presents planned and anticipated procurement activity across the Council; showing the expected commencement and completion dates and anticipated key stages for each project. The format of the Plan is based on the three procurement categories managed by the Procurement Team within Strategy and Resources. These are:
  - 'People' commissioned services for citizens, including: social care and support for vulnerable adults and children, Community, Public Health and education services;
  - 'Places' including: major projects, minor works, highways, school capital works, safety and compliance, operator services and temporary structures;
  - 'Products' including: transport, energy, waste, environmental services, professional services, ICT, soft facilities management and business support.
- 2.2 The Procurement Plan is indicative of anticipated procurement activity and may be subject to change, for example based on the outcome of commissioning decisions or due to changes to service budgets and service priorities. The procurement options for each requirement are considered as part of the commissioning process based on a number of factors, including whether the services are required in future, whether remodelling is necessary, consideration of 'Make or Buy' options, compliance with the Council's financial regulations and Public Procurement Regulations, and the overall risks, costs and benefits of tendering. All procurement activity is planned in accordance with the core principles of the Nottingham City Council Procurement Strategy 2014-17:
  - Economic, social and environmental well-being;
  - Maximising savings;
  - Citizen focus;
  - Governance, fairness and transparency;
  - Partnership and collaboration;
  - Innovation and improvement.
- 2.3 The outcomes of procurement activity undertaken during the first three years of the Procurement Strategy (2014-17) were reported to Committee in June 2017. In the first three years of the Strategy, a total of £288m was injected into the local economy through procurement activity representing 69% of total contract value. Additionally 364 new entry level jobs and apprenticeships were created for local people through contracts awarded.

#### 3 OTHER OPTIONS CONSIDERED IN MAKING RECOMMENDATIONS

3.1 Do nothing. This would impact on the planning of the Council's procurement activity across all goods, works and services. It would risk non-compliance with the Council's Contract Procedure Rules and Financial Regulations through contracts needing to be extended beyond their expiry date due to procurement activity not being undertaken in a timely way. In relation to commissioned services it would